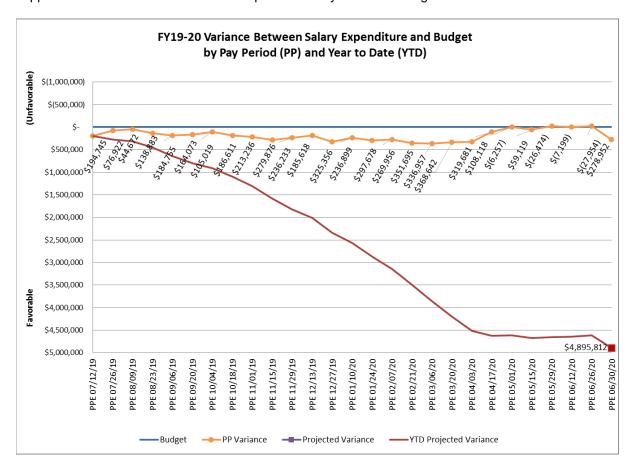

### **Salary Variance Report**

For Fiscal Year 2019-2020 year to date variance through Pay Period Ending (PPE) June 30, 2020, Laguna Honda Hospital has a favorable variance of 3.18% / \$4,895,812 under budget. This saving would supplement other shortfalls within the department for year-end closing.